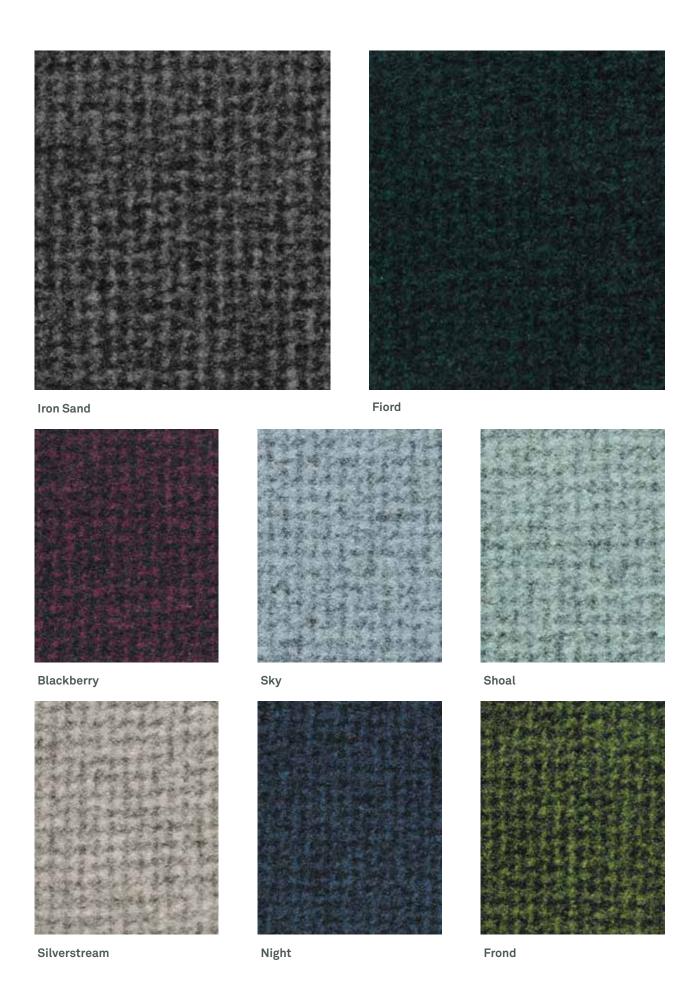

## Origin

Width

Composition 100% New Zealand Wool

Roll size 50 m

Weight 602g per lineal metre

Use **Heavy Duty Commercial Upholstery** 

Abrasion 41,000 Martindale Rubs AS1530.3, ISO5660 Fire Test

Colour Variations: All textiles are subject to some colour variation. Fabric supplied to